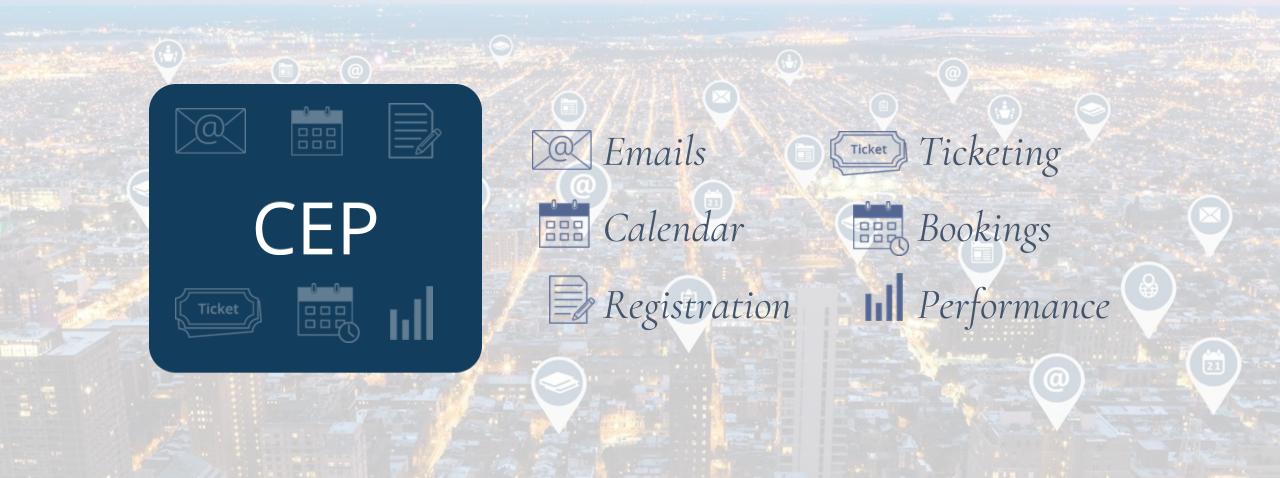

### What is CEP?

### What can you do with CEP?

- Create smart lists based on live queries of ILS data
- Easily create and send targeted emails and newsletters
- Staff can submit events and email for approval
- Publish events with ticketing
  - Reserve rooms ahead of time
- Review email and event performance