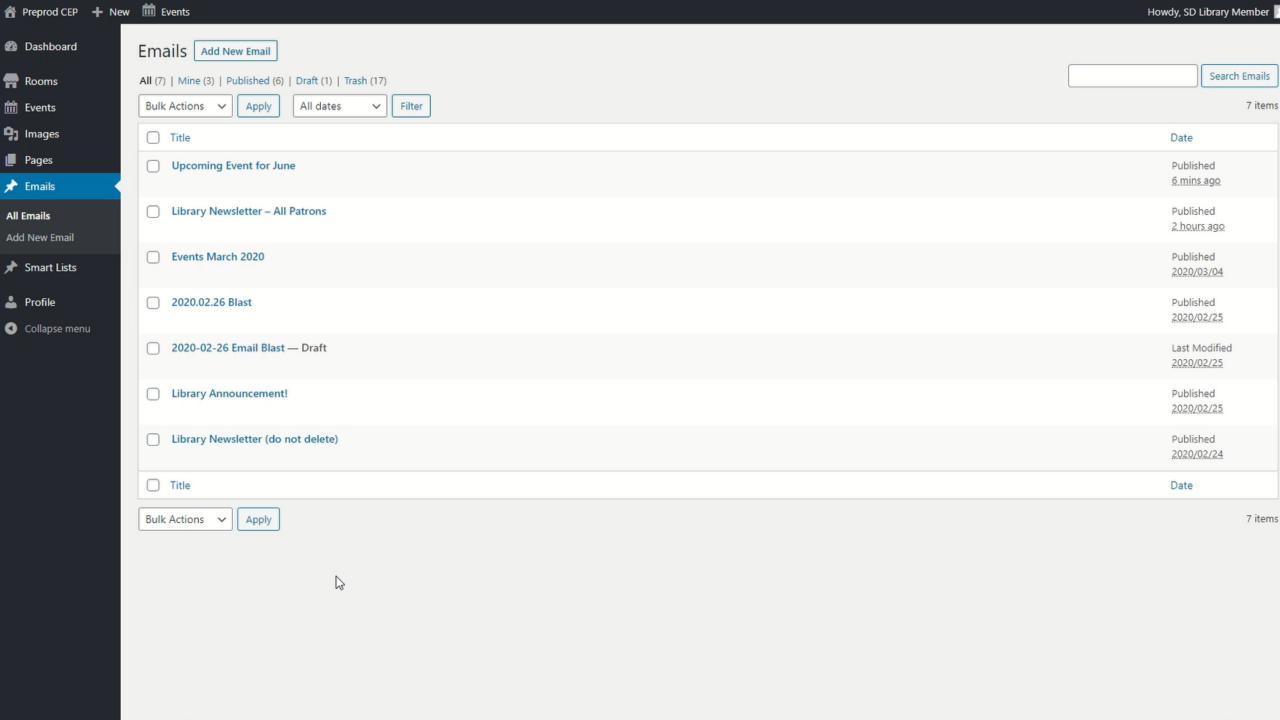

### What can you do with CEP?

- Create smart lists based on live queries of ILS data
- Easily create and send targeted emails and newsletters
- Staff can submit events and email for approval
- Publish events with ticketing
  - Reserve rooms ahead of time
- Review email and event performance

## Email Campaigns

## Email Campaigns

THE COMMUNITY ENGAGEMENT PLATFORM—