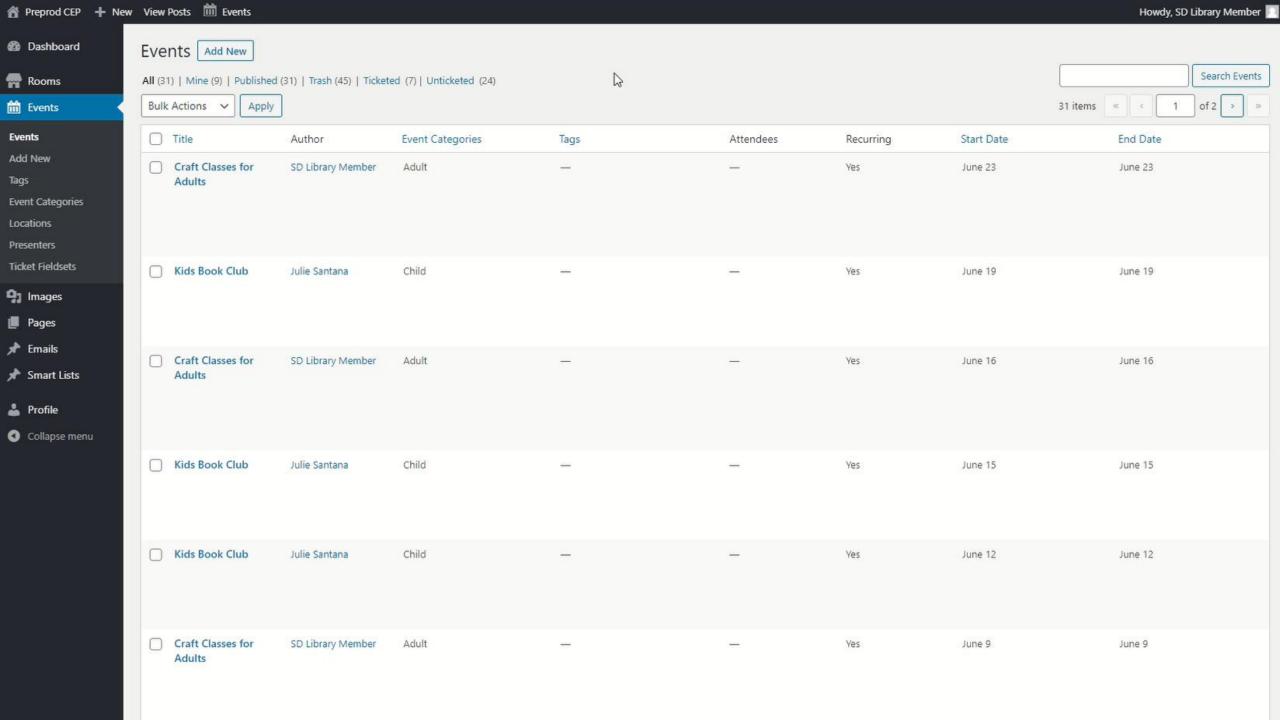

### What can you do with CEP?

- Create smart lists based on live queries of ILS data
- Easily create and send targeted emails and newsletters
- Staff can submit events and email for approval
- Publish events with ticketing
  - Reserve rooms ahead of time
- Review email and event performance

# Easily Manage Events

Synchronized Live from Your ILS Data