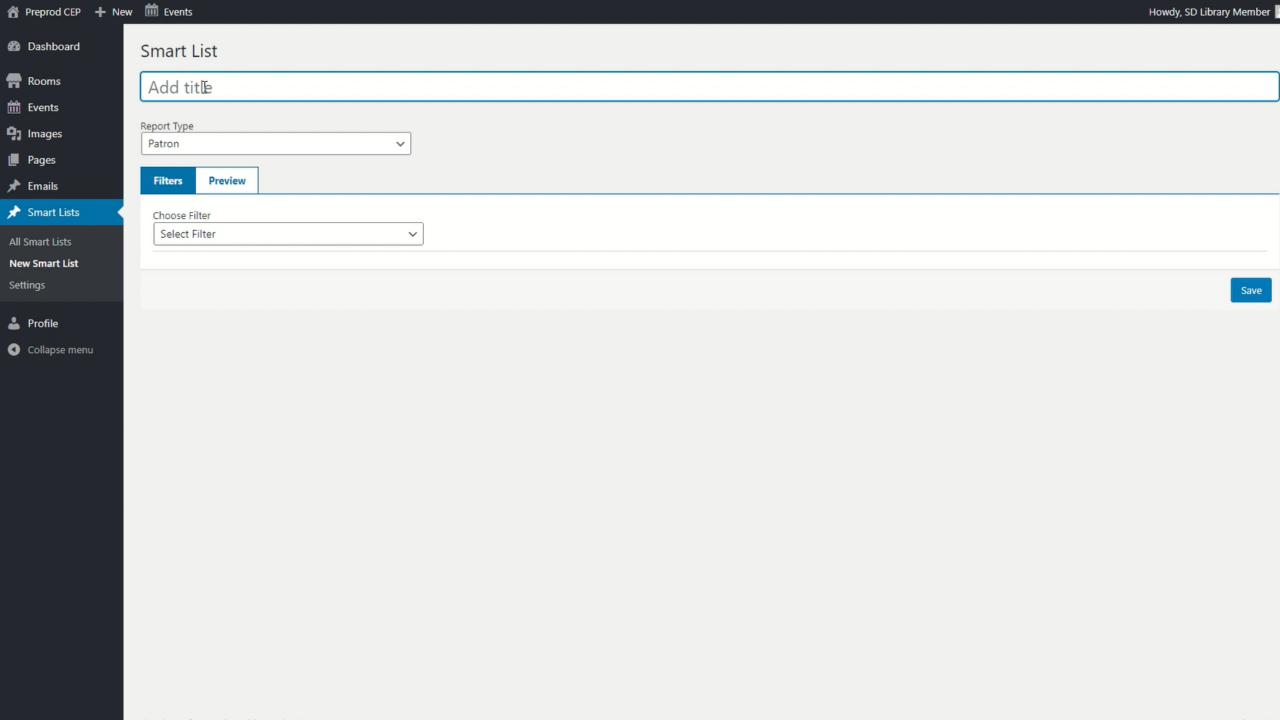

### What can you do with CEP?

- Create smart lists based on live queries of ILS data
- Easily create and send targeted emails and newsletters
- Staff can submit events and email for approval
- Publish events with ticketing
  - Reserve rooms ahead of time
- Review email and event performance

### Segment Your Patron Lists

Targeted Marketing from Your ILS Data