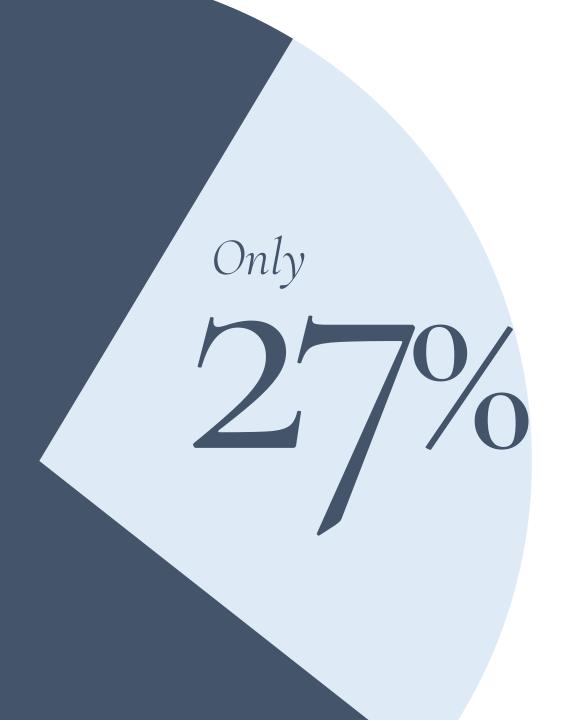

### Public Library Marketing Survey

by Library Journal & SirsiDynix

of public libraries do not segment their marketing messages

of public libraries have dedicated staff for PR/Communications